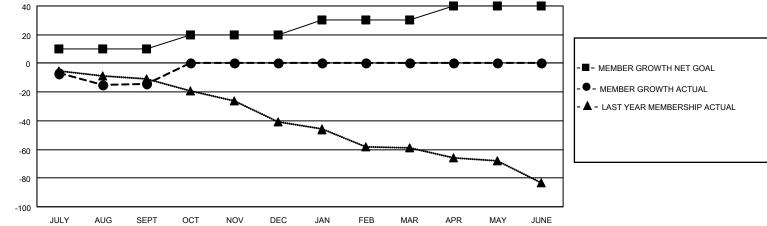

## GAT MONTHLY MEMBERSHIP PROGRESS REPORT

**Multiple District 28** 

Results as of: 9/30/2021

LOCATION: UTAH

| Clubs         |               |             |               | Members               |                           |                         |                                                    |  |
|---------------|---------------|-------------|---------------|-----------------------|---------------------------|-------------------------|----------------------------------------------------|--|
|               | RESULTS FOR   | R 2021-2022 |               | RESULTS FOR 2021-2022 |                           |                         |                                                    |  |
| QUARTER       | NEW CLUB GOAL | NEW CLUBS   | DROPPED CLUBS | QUARTER               | MEMBER GROWTH NET<br>GOAL | MEMBER GROWTH<br>ACTUAL | DROPPED<br>MEMBERS ACTUAL<br>(including transfers) |  |
| JULY/AUG/SEPT | 0             | 0           | 0             | JULY/AUG/SE           | PT 10                     | 19                      | 29                                                 |  |
| OCT/NOV/DEC   | 1             | 0           | 0             | OCT/NOV/DE            | C 10                      | 0                       | 0                                                  |  |
| JAN/FEB/MAR   | 0             | 0           | 0             | JAN/FEB/MAR           | 10                        | 0                       | 0                                                  |  |
| APR/MAY/JUNE  | 1             | 0           | 0             | APR/MAY/JUN           | IE 10                     | 0                       | 0                                                  |  |